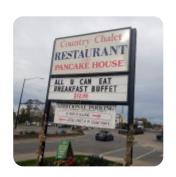

## **Country Chalet Restaurant Menu**

Address: 6526 Main Street Niagara Falls, ON L2G 5Y5 Canada

Phone: (905) 371-1058

**Opening times:** 7:00 AM - 2:00 PM

The menu at Country Chalet Restaurant, located at 6526 Main Street, Niagara Falls, ON, is centered around its All-You-Can-Eat Breakfast Buffet, offering a selection of classic morning dishes at an affordable price point. The buffet includes staples such as scrambled eggs, bacon, sausages, pancakes, toast, muffins, and home fries, providing a hearty start to the day. While the variety is straightforward, the focus is on delivering familiar comfort foods that cater to traditional breakfast preferences. Beverages like coffee and tea are available for an additional charge, complementing the meal. The restaurant's casual atmosphere and outdoor seating offer a relaxed dining experience, making it a practical choice for those seeking a simple and satisfying breakfast in Niagara Falls.